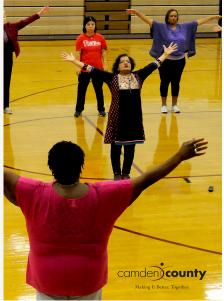

### **Highlights of the 60-plus workshops:**

Yoga, Bollywood Dancing, stress management, dividing your assets wisely, mindfulness and panel discussions on Mothers and Daughters and on New Jersey laws that fight for and protect women.