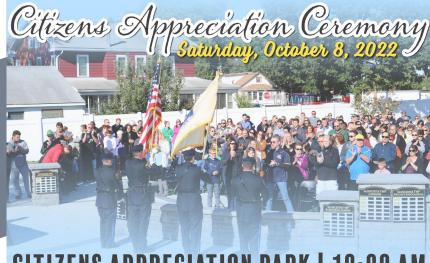

### CITIZENS APPRECIATION PARK | 10:00 AM

### GLOUCESTER TOWNSHIP WILL RECOGNIZE VOLUNTEER RESIDENTS ON SATURDAY

Mayor David Mayer, Council, and other local and state officials will honor outstanding resident volunteers who through their acts of kindness, generosity and selflessness personify the tradition of service which is embedded in our character as Americans.

The ceremony will be held at Citizen Appreciation Park on the corner of 9th Avenue and Black Horse Pike on Saturday, October 8th at 10 AM.