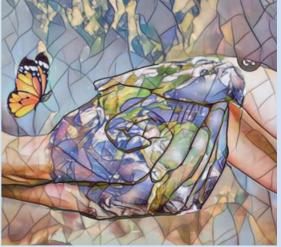

Damon will be painting Revitalization as a symbol of revitalization of the beloved Downtown Blackwood section of Gloucester Township. Hands gathered to form an earth sphere in Revitalization represent the concept of working collectively towards rebirth of something great.

The part of *Revitalization* 

For more information about Damon Bain: Website: https://rawartists.com/damonbain Instagram: www.instagram.com/damon finearts